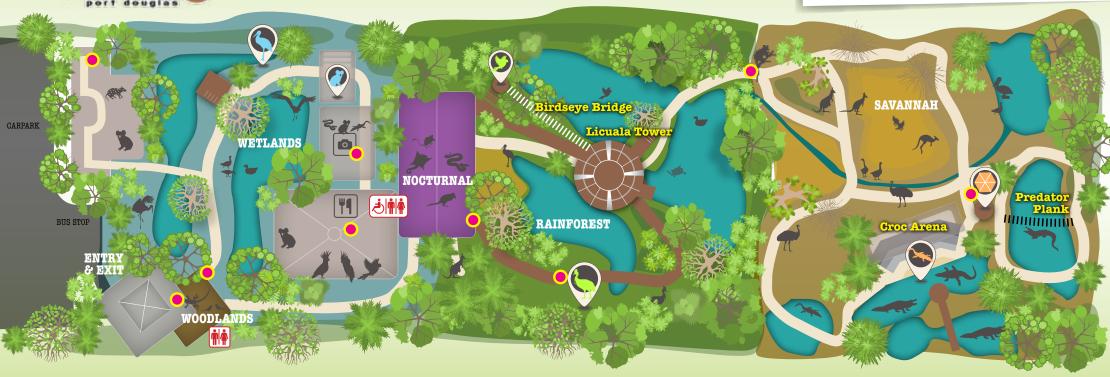

#### **Guided Tours & Presentations** Time Area Tour Time Area Tour Wetlands Wetlands Stork Keeper Talk 9:00am Interactive Tropical Bird Wetlands 12:30pm Experience 9:15am Wetlands Feature Creature wildlife photos Wetlands 10:00am Rainforest Cassowary Feeding Presentation 1:00pm Feature Creature wildlife photos 10:45am Wetlands Koala Keeper Talk Rainforest Rainforest Birds Feeding Talk 2:00pm 11:00am Wetlands Feature Creature wildlife photos 3:00pm Kangaroo & Pelican Keeper Talk 11:30am 4:00pm CrocArena Reptile Keeper Talk Park Closure 11:45am Saltwater Crocodile Feed CrocArena